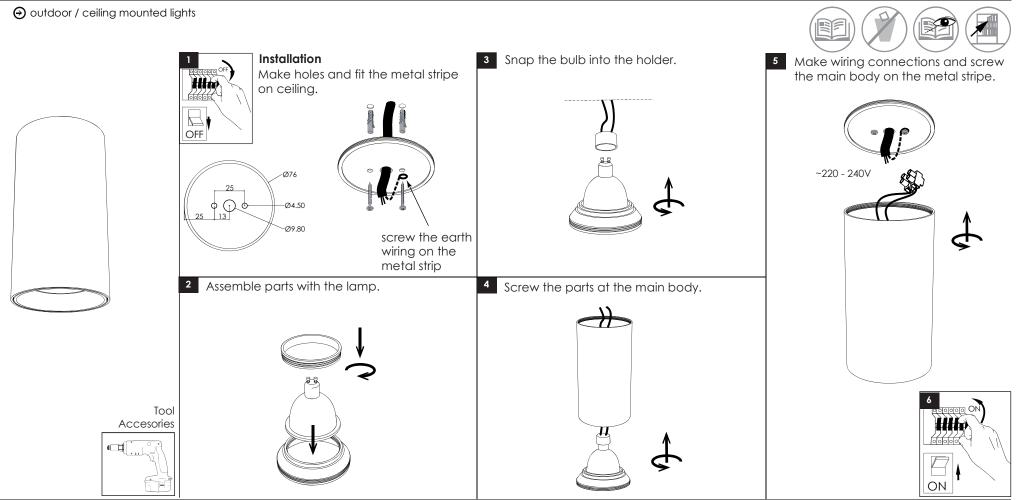

## USER INSTRUCTIONS

- •The installation of the unit must be done by a qualified electrician.
- •The unit must be earthed in case an earth connecting point exists.
- •Ensure that the mains is switched off during servicing.
- •Do not use bulb(s) bigger than the indicated on units name-plate or packaging.
- •Ensure that after the installation, the unit is properly fixed and the cable clamps (if exist) are well tightened.
- •Manufacturer will not accept liability for injury or damage resulting from incorrect use or installation
- •The unit is not intended to operate in loop connection.
- •Wall plugs and terminals are not included.
- •LED modules are replaced only by the manufacturer.