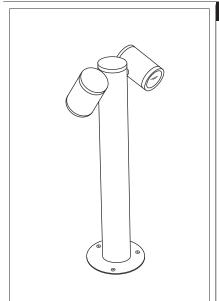

## TERES 5 DUO SPOT

(A) outdoor/



















## **USER INSTRUCTIONS**

- •The installation of the unit must be done by a qualified electrician.
- •The unit must be earthed in case an earth connecting point exists.
- •Ensure that the mains is switched off during servicing.
- Ensure that after the installation, the unit is properly fixed and the cable clamps (if exist) are well tightened.
- Manufacturer will not accept liability for injury or damage resulting from incorrect use or installation
- •The unit is not intended to operate in loop connection.
- Wall plugs and terminals are not included.
- •LED modules are replaced only by the manufacturer.

Replace any cracked shield