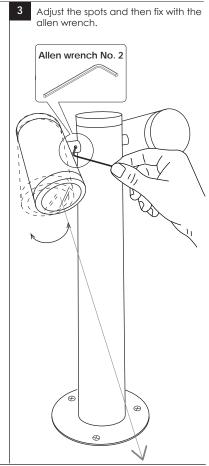

## TERES 5 DUO SPOT

(A) outdoor/



















## **USER INSTRUCTIONS**

- •The installation of the unit must be done by a qualified electrician.
- •The unit must be earthed in case an earth connecting point exists.
- •Ensure that the mains is switched off during servicing.
- Ensure that after the installation, the unit is properly fixed and the cable clamps (if exist) are well tightened.
- Manufacturer will not accept liability for injury or damage resulting from incorrect use or installation
- •The unit is not intended to operate in loop connection.
- Wall plugs and terminals are not included.
- •LED modules are replaced only by the manufacturer.

Replace any cracked shield