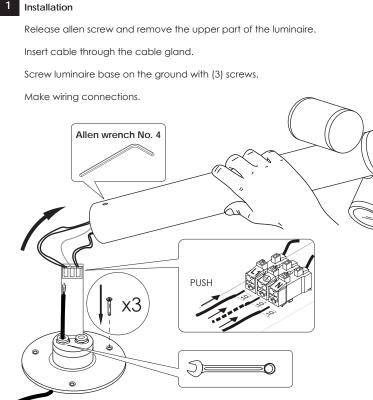

## TERES 5 DUO SPOT

(A) outdoor/



















## **USER INSTRUCTIONS**

- •The installation of the unit must be done by a qualified electrician.
- •The unit must be earthed in case an earth connecting point exists.
- •Ensure that the mains is switched off during servicing.
- Ensure that after the installation, the unit is properly fixed and the cable clamps (if exist) are well tightened.
- Manufacturer will not accept liability for injury or damage resulting from incorrect use or installation
- •The unit is not intended to operate in loop connection.
- Wall plugs and terminals are not included.
- •LED modules are replaced only by the manufacturer.

Replace any cracked shield