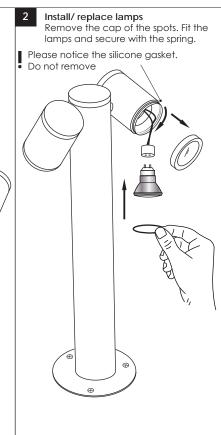

## TERES 5 DUO SPOT

(A) outdoor/



















## **USER INSTRUCTIONS**

- •The installation of the unit must be done by a qualified electrician.
- •The unit must be earthed in case an earth connecting point exists.
- •Ensure that the mains is switched off during servicing.
- Ensure that after the installation, the unit is properly fixed and the cable clamps (if exist) are well tightened.
- Manufacturer will not accept liability for injury or damage resulting from incorrect use or installation
- •The unit is not intended to operate in loop connection.
- Wall plugs and terminals are not included.
- •LED modules are replaced only by the manufacturer.

Replace any cracked shield