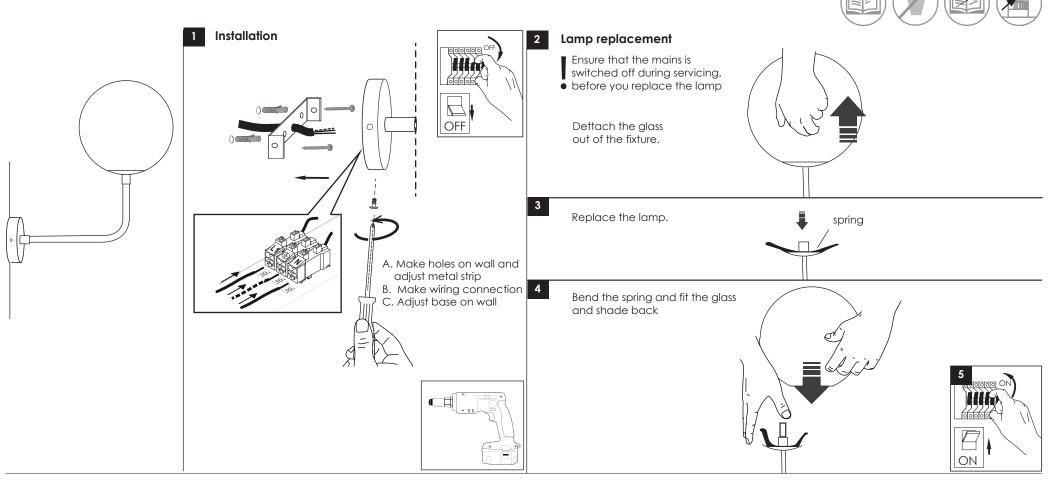

## installation instructions

## **USER INSTRUCTIONS**

- •The installation of the unit must be done by a qualified electrician.
- •The unit must be earthed in case an earth connecting point exists.
- •Ensure that the mains is switched off during servicing.
- •Do not use bulb(s) bigger than the indicated on units name-plate or packaging.
- Ensure that after the installation, the unit is properly fixed and the cable clamps (if exist) are well tightened.
- Manufacturer will not accept liability for injury or damage resulting from incorrect use or installation
- •The unit is not intended to operate in loop connection.
- Wall plugs and terminals are not included.