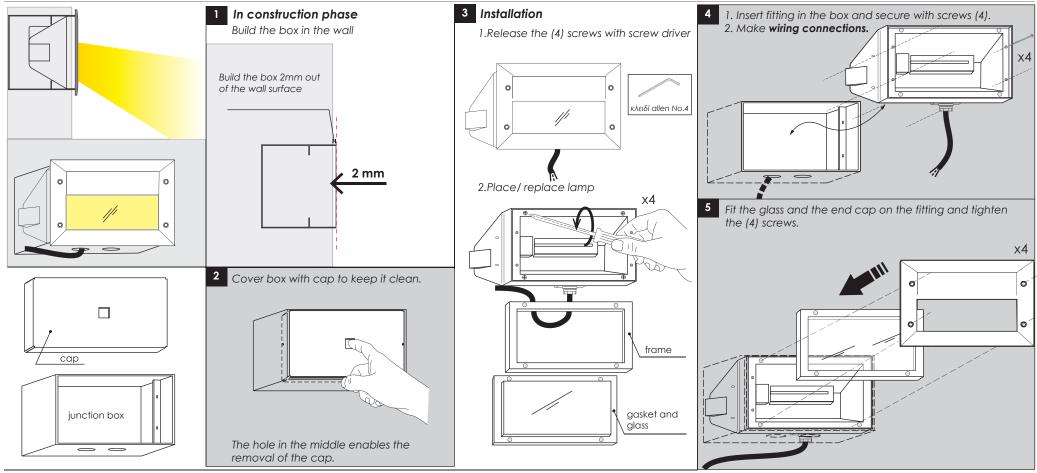

## NUDO DAMA + BOX

INSTALLATION INSTRUCTIONS FOR LUMINAIRE NUDO DAMA

## USER INSTRUCTIONS

- •The installation of the unit must be done by a qualified electrician.
- •The unit must be earthed in case an earth connecting point exists.
- •Ensure that the main supply is switched off during servicing.
- •Do not use bulb(s) bigger than the indicated on units name-plate or packaging.
- •Ensure that after the installation, the unit is properly fixed and the cable clamps (if exist) are well tightened.
- Manufacturer will not accept liability for injury or damage resulting from incorrect use or installation
- •The unit is not intended to operate in loop connection.
- Wall plugs and terminals are not included.