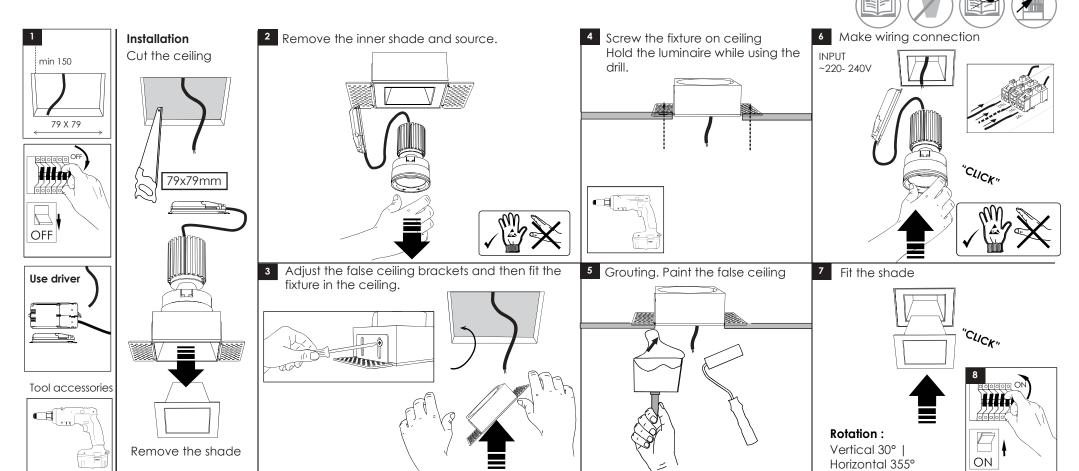

## installation instructions

#### **USER INSTRUCTIONS**

- •The installation of the unit must be done by a qualified electrician.
- •The unit must be earthed in case an earth connecting point exists.
- •Ensure that the mains is switched off during servicing.
- •Do not use bulb(s) bigger than the indicated on units name-plate or packaging.
- •Ensure that after the installation, the unit is properly fixed and the cable clamps (if exist) are well tightened.
- Manufacturer will not accept liability for injury or damage resulting from incorrect use or installation
- •The unit is not intended to operate in loop connection.
- Wall plugs and terminals are not included.
- •LED modules are replaced only by the manufacturer.