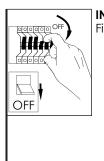

## **USER INSTRUCTIONS**

- •The installation of the unit must be done by a qualified electrician.
- •The unit must be earthed in case an earth connecting point exists.
- •Ensure that the mains is switched off during servicing.
- •Do not use bulb(s) bigger than the indicated on units name-plate or packaging.
- Ensure that after the installation, the unit is properly fixed and the cable clamps (if exist) are well tightened.