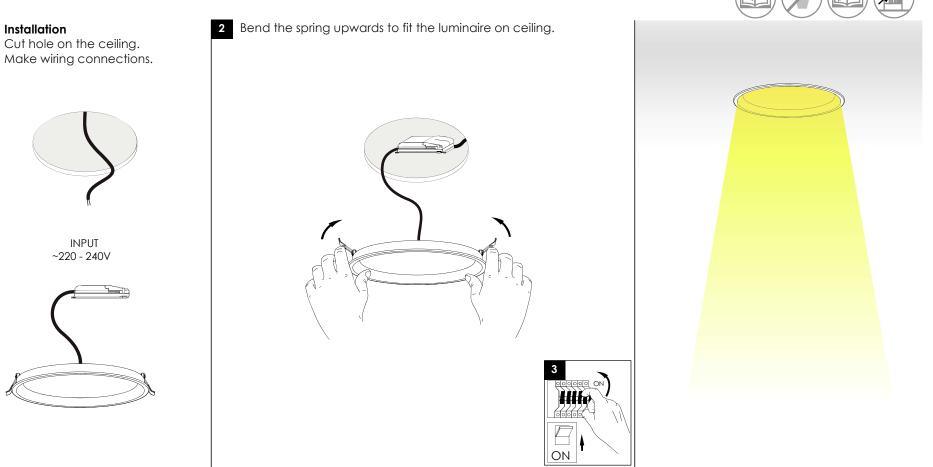

## USER INSTRUCTIONS

•The installation of the unit must be done by a qualified electrician.

- •The unit must be earthed in case an earth connecting point exists.
- •Ensure that the mains is switched off during servicing.

•Do not use bulb(s) bigger than the indicated on units name-plate or packaging.

•Ensure that after the installation, the unit is properly fixed and the cable clamps (if exist) are well tightened.

•Manufacturer will not accept liability for injury or damage resulting from incorrect use or installation

•The unit is not intended to operate in loop connection.

•Wall plugs and terminals are not included.

•LED modules are replaced only by the manufacturer.